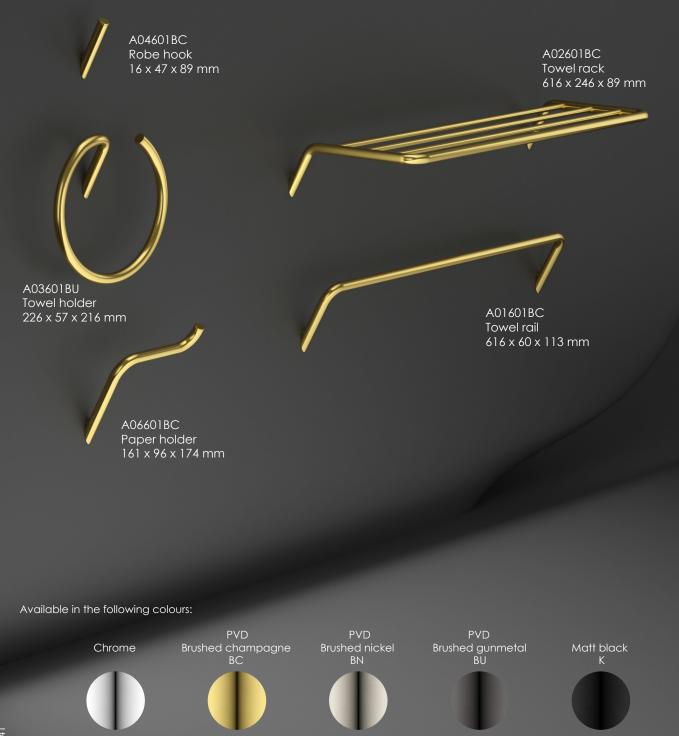

## Series KURVE bathroom accessories

Crafted from premium brass, features gentle, soft curves, that exude elegance and sophistication. This unique design adds a luxurious, modern twist to any bathroom, making it a true statement piece.