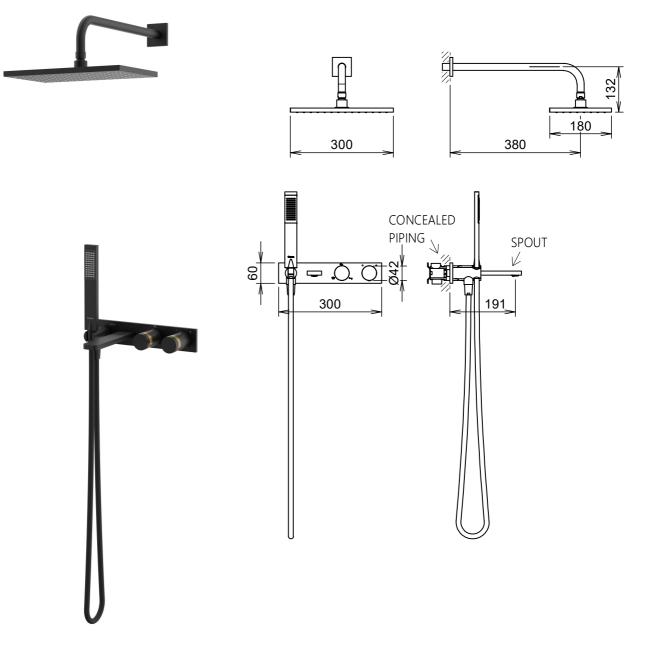

## LINE Collection C36908KR Concealed bath shower set

## FEATURES

- single lever concealed bath shower set
- brass body
- Ø35mm ceramic cartridge for flow and temperature control
- 3-way manual diverter
- brass handles
- spout projection: 191mm
- brass cover plate
- C28117K single spray brass handshower, with anti-cal EasyClean system

- C28551K 300x180mm brass rain headshower,
- with anti-cal EasyClean system
- C28630K brass shower arm
- C28312K 1500mm shower hose
- CRESTIAL mixers are designed to operate on a balanced hot / cold water pressure
- black finish with PVD rose gold handle accent