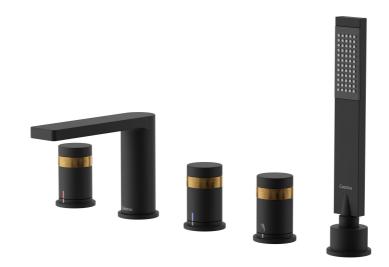

## LINE Collection C20540KR Bath shower mixer

## **FEATURES**

- 5 hole installation
- brass body
- ½" brass headparts for flow and temperature control
- brass handles with temperature colour indicator
- spout projection: 142mm
- aerator: mixes air with the water flow to produce bubbly water - reduce splashes and water consumption
- manual diverter

- C28117K single spray brass handshower, with anti-cal EasyClean system
- brass mounting rings
- connection type: G½" connection
- G½" pressure resistant flexible connecting hoses (between side valves and spout)
- CRESTIAL mixers are designed to operate on a balanced hot / cold water pressure
- black finish with PVD rose gold handle accent