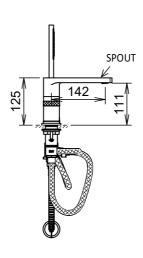

## **FEATURES**

- 5 hole installation
- brass body
- ½" brass headparts for flow and temperature control
- brass handles with temperature colour indicator
- spout projection: 142mm
- aerator: mixes air with the water flow to produce bubbly water - reduce splashes and water consumption
- manual diverter