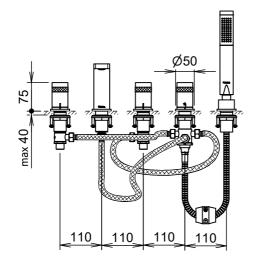

## **FEATURES**

- 5 hole installation
- brass body
- ½" brass headparts for flow and temperature control
- brass handles with temperature colour indicator
- spout projection: 142mm
- aerator: mixes air with the water flow to produce bubbly water - reduce splashes and water consumption
- manual diverter

- C28117K single spray brass handshower, with anti-cal EasyClean system
- brass mounting rings
- connection type: G½" connection
- G½" pressure resistant flexible connecting hoses (between side valves and spout)
- CRESTIAL mixers are designed to operate on a balanced hot / cold water pressure
- black finish with PVD rose gold handle accent