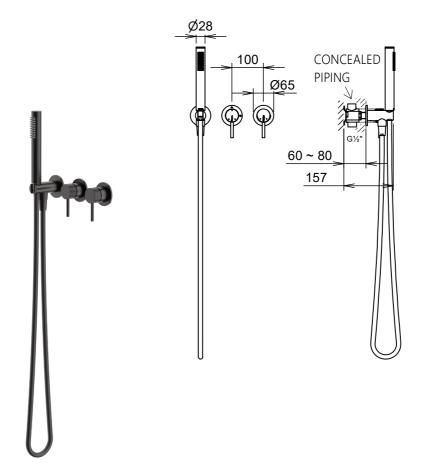

## FEATURES

- single lever concealed shower set
- brass body
- Ø35mm ceramic cartridge for temperature and volume control
- 2-way manual diverter
- brass handles
- brass cover plates

- C28119BU single spray brass handshower, with anti-cal EasyClean system
- C28560BU Ø250mm brass rain headshower, with anti-cal EasyClean system
- C28635BU brass shower arm
- C28312BU 1500mm shower hose
- connection type: G1/2" connection
- CRESTIAL mixers are designed to operate on a balanced hot / cold water pressure
- brushed gunmetal finish