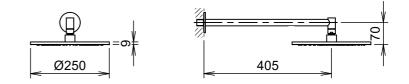

## FEATURES

- single lever concealed shower set
- brass body
- Ø35mm ceramic cartridge for temperature and volume control
- 2-way manual diverter
- brass handles
- brass cover plates

- C28119BU single spray brass handshower, with anti-cal EasyClean system
- C28560BU Ø250mm brass rain headshower, with anti-cal EasyClean system
- C28635BU brass shower arm
- C28312BU 1500mm shower hose
- connection type: G1/2" connection
- CRESTIAL mixers are designed to operate on a balanced hot / cold water pressure
- brushed gunmetal finish