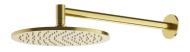

## DIAMANT C36927BC Concealed shower set, brushed champagne finish

## **FEATURES**

- single lever concealed shower set
- brass body
- Ø35mm ceramic cartridge for temperature and volume control
- 2-way manual diverter
- brass handles
- brass cover plates

- C28119BC single spray brass handshower, with anti-cal EasyClean system
- C28560BC Ø250mm brass rain headshower, with anti-cal EasyClean system
- C28635BC brass shower arm
- C28312BC 1500mm shower hose
- connection type: G1/2" connection
- CRESTIAL mixers are designed to operate on a balanced hot / cold water pressure
- brushed champagne finish