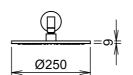

## **FEATURES**

- single lever concealed shower set
- brass body
- Ø35mm ceramic cartridge for temperature and volume control
- 2-way manual diverter
- brass handles
- brass cover plates

- C28119BC single spray brass handshower, with anti-cal EasyClean system
- C28560BC Ø250mm brass rain headshower, with anti-cal EasyClean system
- C28635BC brass shower arm
- C28312BC 1500mm shower hose
- connection type: G1/2" connection
- CRESTIAL mixers are designed to operate on a balanced hot / cold water pressure
- brushed champagne finish