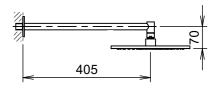

## **FEATURES**

- single lever concealed shower set
- brass body
- Ø35mm ceramic cartridge for temperature and volume control
- 2-way manual diverter
- brass handles
- brass cover plates

- C28119BC single spray brass handshower, with anti-cal EasyClean system
- C28560BC Ø250mm brass rain headshower, with anti-cal EasyClean system
- C28635BC brass shower arm
- C28312BC 1500mm shower hose
- connection type: G1/2" connection
- CRESTIAL mixers are designed to operate on a balanced hot / cold water pressure
- brushed champagne finish