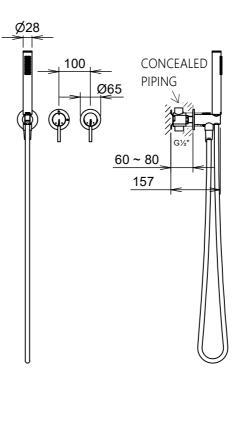

## DIAMANT C36927BC Concealed shower set, brushed champagne finish

## **FEATURES**

- single lever concealed shower set
- brass body
- Ø35mm ceramic cartridge for temperature and volume control
- 2-way manual diverter
- brass handles
- brass cover plates

- C28119BC single spray brass handshower, with anti-cal EasyClean system
- C28560BC Ø250mm brass rain headshower, with anti-cal EasyClean system
- C28635BC brass shower arm
- C28312BC 1500mm shower hose
- connection type: G1/2" connection
- CRESTIAL mixers are designed to operate on a balanced hot / cold water pressure
- brushed champagne finish