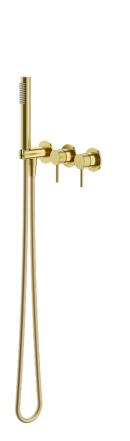

## DIAMANT C36927BC Concealed shower set, brushed champagne finish

## **FEATURES**

- single lever concealed shower set
- brass body
- Ø35mm ceramic cartridge for temperature and volume control
- 2-way manual diverter
- brass handles
- brass cover plates

- C28119BC single spray brass handshower, with anti-cal EasyClean system
- C28560BC Ø250mm brass rain headshower, with anti-cal EasyClean system
- C28635BC brass shower arm
- C28312BC 1500mm shower hose
- connection type: G1/2" connection
- CRESTIAL mixers are designed to operate on a balanced hot / cold water pressure
- brushed champagne finish