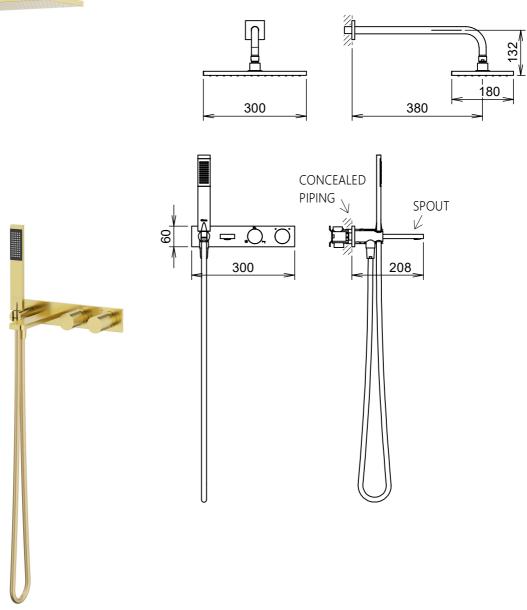

## FEATURES

- single lever concealed bath shower set
- brass body
- Ø35mm ceramic cartridge for flow and temperature control
- 3-way manual diverter
- brass handles
- spout projection: 191mm
- brass cover plate

- C28117BC single spray brass handshower, with anti-cal EasyClean system
- C28551BC 300x180mm brass rain headshower, with anti-cal EasyClean system
- C28630BC brass shower arm
- C28312BC 1500mm shower hose
- CRESTIAL mixers are designed to operate on a balanced hot / cold water pressure
- PVD brushed champagne finish