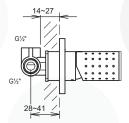

C28630

Shower arm

G1⁄2" G½'

C28231

Wall union / handshower holder

Shower hose