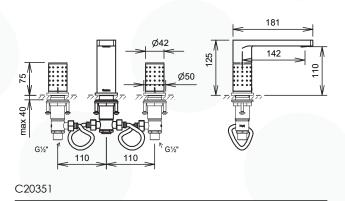

#### C36116K

Basin Mixer without pop-up waste

C36910BU

Wall Mounted Basin Mixer

<u>C20351BC</u>

3-Hole Basin Mixer without pop-up waste

3-Hole Basin Mixer without Pop-up Waste Set, Swivel Aerator