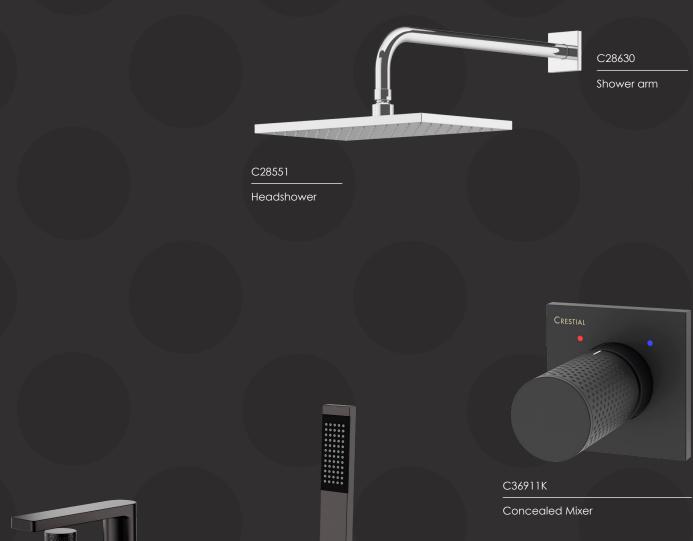

#### C36917

Single Lever Concealed Shower Mixer with 2-way manual diverter (handshower and headshower mode), complete with shower hose (1500mm), handshower and headshower

Headshower

Handshower

ģ

C36918K

Single Lever Concealed Bath Shower Mixer with 3-way manual diverter (handshower, headshower and spout mode), complete with shower hose (1500mm), handshower and headshower

C28630

Shower arm

G1⁄2" G½'

C28231

Wall union / handshower holder

Shower hose