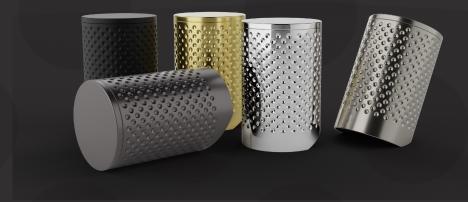

## LINEA Collection

LINEA Collection, with new unique "dimpled" handle to ensure better grip, is created to further complement our popular LINE Collection range of faucets.

Maintaining the all-brass material production, with modern minimalist design, LINEA Collection articles are available in the latest colour trend with finishes that are done by electroplating and the latest physical vapour deposition (PVD) technology. PVD is a vacuum coating process.

PVD opens up a range of new colours available, which are more durable as compared to other processes like painting and powder coating.