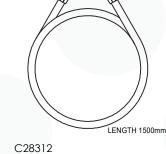

#### C20550BU

5-Hole Bath Shower Mixer

C28117 / C28231 / C28312

Handshower / Wall union-handshower holder / Shower hose

Concealed Shower Mixer

C36918

Concealed Bath Shower Mixer

#### C36917

Single Lever Concealed Shower Mixer with 2-way manual diverter (handshower and headshower mode), complete with shower hose (1500mm), handshower and headshower

Headshower

Handshower

ģ

C36918K

Single Lever Concealed Bath Shower Mixer with 3-way manual diverter (handshower, headshower and spout mode), complete with shower hose (1500mm), handshower and headshower

C28630

Shower arm

G1⁄2" G½'

C28231

Wall union / handshower holder

Shower hose