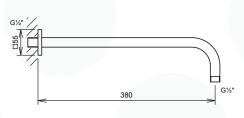

C28630

Shower arm

G1⁄2" G½'

C28231

Wall union / handshower holder

Shower hose