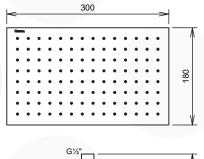

#### C36917

Single Lever Concealed Shower Mixer with 2-way manual diverter (handshower and headshower mode), complete with shower hose (1500mm), handshower and headshower

Headshower

Handshower

ģ

C36918K

Single Lever Concealed Bath Shower Mixer with 3-way manual diverter (handshower, headshower and spout mode), complete with shower hose (1500mm), handshower and headshower