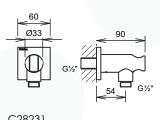

C28630

Shower arm

G1⁄2" G½'

C28231

Wall union / handshower holder

Shower hose