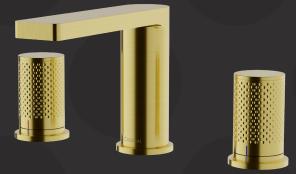

#### C36116K

Basin Mixer without pop-up waste

C36910BU

Wall Mounted Basin Mixer

<u>C20351BC</u>

3-Hole Basin Mixer without pop-up waste