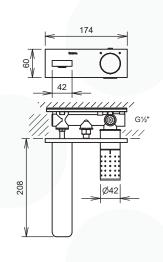

#### C36116K

Basin Mixer without pop-up waste

C36910BU

Wall Mounted Basin Mixer

<u>C20351BC</u>

3-Hole Basin Mixer without pop-up waste

#### DIMENSIONAL DRAWING

Single Lever Basin Mixer without Pop-up Waste Set, Swivel Aerator

Single Lever Extended Height Basin Mixer without Pop-up Waste Set, Swivel Aerator

C36910

Single Lever Wall Mounted Basin Mixer, Swivel Aerator