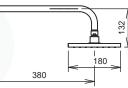

#### C36917

Single Lever Concealed Shower Mixer with 2-way manual diverter (handshower and headshower mode), complete with shower hose (1500mm), handshower and headshower

Headshower

Handshower

ģ

C36918K

Single Lever Concealed Bath Shower Mixer with 3-way manual diverter (handshower, headshower and spout mode), complete with shower hose (1500mm), handshower and headshower

C28630

Shower arm

G1⁄2" G½'

C28231

Wall union / handshower holder

Shower hose