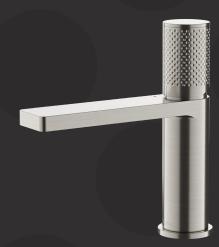

# LINEA Collection

## LINEA Collection

LINEA Collection, with new unique "dimpled" handle to ensure better grip, is created to further complement our popular LINE Collection range of faucets.



Maintaining the all-brass material production, with modern minimalist design, LINEA Collection articles are available in the latest colour trend with finishes that are done by electroplating and the latest physical vapour deposition (PVD) technology. PVD is a vacuum coating process.

PVD opens up a range of new colours available, which are more durable as compared to other processes like painting and powder coating.





#### C36112BN

Basin Mixer without pop-up waste



#### C36116K

Basin Mixer without pop-up waste

C36910BU

Wall Mounted Basin Mixer





<u>C20351BC</u>

3-Hole Basin Mixer without pop-up waste





#### C20550BU

5-Hole Bath Shower Mixer



C28117 / C28231 / C28312

Handshower / Wall union-handshower holder / Shower hose







Concealed Shower Mixer

C36918

Concealed Bath Shower Mixer

#### DIMENSIONAL DRAWING



Single Lever Basin Mixer without Pop-up Waste Set, Swivel Aerator

Single Lever Extended Height Basin Mixer without Pop-up Waste Set, Swivel Aerator



C36910

Single Lever Wall Mounted Basin Mixer, Swivel Aerator



3-Hole Basin Mixer without Pop-up Waste Set, Swivel Aerator



#### C20550

5-Hole Bath Shower Mixer with manual diverter, swivel aerator, complete with handsh