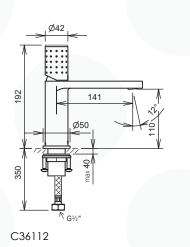

#### C36112BN

Basin Mixer without pop-up waste

#### DIMENSIONAL DRAWING

Single Lever Basin Mixer without Pop-up Waste Set, Swivel Aerator

Single Lever Extended Height Basin Mixer without Pop-up Waste Set, Swivel Aerator

C36910

Single Lever Wall Mounted Basin Mixer, Swivel Aerator