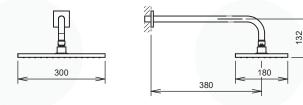

#### C36917

Single Lever Concealed Shower Mixer with 2-way manual diverter (handshower and headshower mode), complete with shower hose (1500mm), handshower and headshower

Headshower

Handshower

ģ

C36918K

Single Lever Concealed Bath Shower Mixer with 3-way manual diverter (handshower, headshower and spout mode), complete with shower hose (1500mm), handshower and headshower

C28630

Shower arm

G1⁄2" G½'

C28231

Wall union / handshower holder

Shower hose