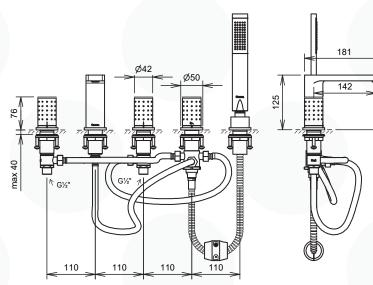

#### C20550BU

5-Hole Bath Shower Mixer

C28117 / C28231 / C28312

Handshower / Wall union-handshower holder / Shower hose

Concealed Shower Mixer

C36918

Concealed Bath Shower Mixer

#### DIMENSIONAL DRAWING

Single Lever Basin Mixer without Pop-up Waste Set, Swivel Aerator

Single Lever Extended Height Basin Mixer without Pop-up Waste Set, Swivel Aerator

C36910

Single Lever Wall Mounted Basin Mixer, Swivel Aerator

3-Hole Basin Mixer without Pop-up Waste Set, Swivel Aerator