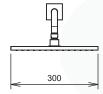

#### DIMENSIONAL DRAWING

Single Lever Basin Mixer without Pop-up Waste Set, Swivel Aerator

Single Lever Extended Height Basin Mixer without Pop-up Waste Set, Swivel Aerator

C36910

Single Lever Wall Mounted Basin Mixer, Swivel Aerator

3-Hole Basin Mixer without Pop-up Waste Set, Swivel Aerator