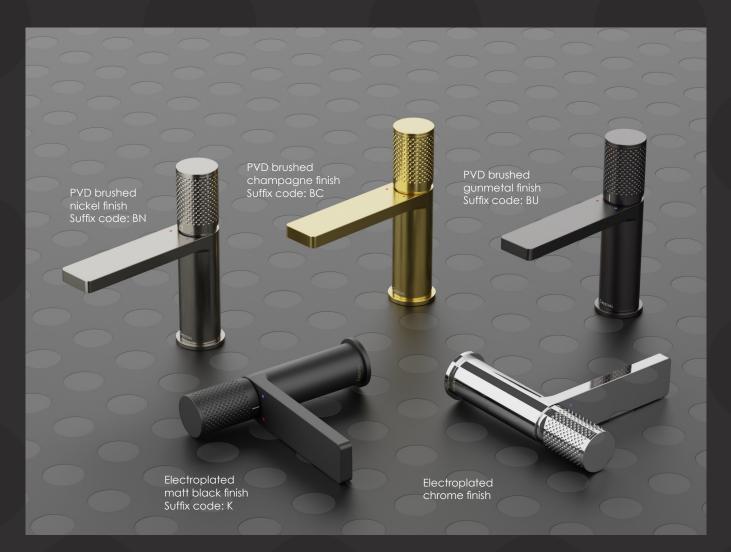

## LINEA Collection

LINEA Collection, with new unique "dimpled" handle to ensure better grip, is created to further complement our popular LINE Collection range of faucets.

Maintaining the all-brass material production, with modern minimalist design, LINEA Collection articles are available in the latest colour trend with finishes that are done by electroplating and the latest physical vapour deposition (PVD) technology. PVD is a vacuum coating process.

PVD opens up a range of new colours available, which are more durable as compared to other processes like painting and powder coating.

#### C36112BN

Basin Mixer without pop-up waste

#### C36116K

Basin Mixer without pop-up waste

C36910BU

Wall Mounted Basin Mixer

<u>C20351BC</u>

3-Hole Basin Mixer without pop-up waste