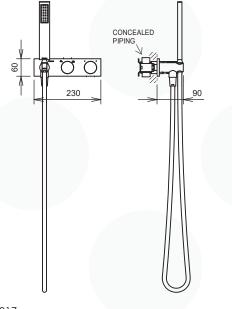

#### C36917

Single Lever Concealed Shower Mixer with 2-way manual diverter (handshower and headshower mode), complete with shower hose (1500mm), handshower and headshower

Headshower

Handshower

ģ

C36918K

Single Lever Concealed Bath Shower Mixer with 3-way manual diverter (handshower, headshower and spout mode), complete with shower hose (1500mm), handshower and headshower