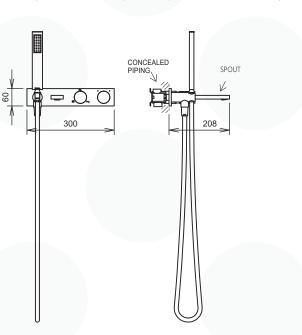

#### C20550BU

5-Hole Bath Shower Mixer

C28117 / C28231 / C28312

Handshower / Wall union-handshower holder / Shower hose

Concealed Shower Mixer

C36918

Concealed Bath Shower Mixer

#### C20550

5-Hole Bath Shower Mixer with manual diverter, swivel aerator, complete with handshower and shower hose

C36786

10

Single Lever Sink Mixer with swivel spout and pull-out handspray

C36911

Single Lever Concealed Shower Mixer