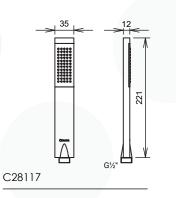

#### C20550BU

5-Hole Bath Shower Mixer

C28117 / C28231 / C28312

Handshower / Wall union-handshower holder / Shower hose

Concealed Shower Mixer

C36918

Concealed Bath Shower Mixer

C28630

Shower arm

G1⁄2" G½'

C28231

Wall union / handshower holder

Shower hose