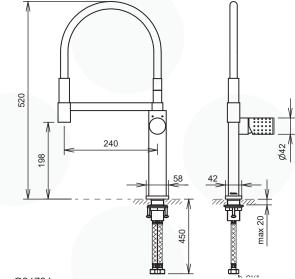

#### C20550

5-Hole Bath Shower Mixer with manual diverter, swivel aerator, complete with handshower and shower hose

C36786

10

Single Lever Sink Mixer with swivel spout and pull-out handspray

C36911

Single Lever Concealed Shower Mixer