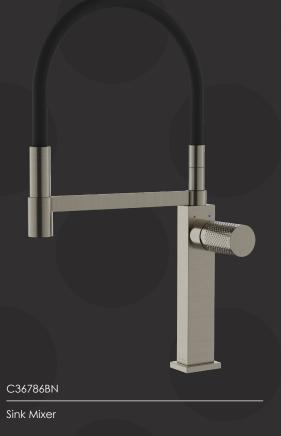

#### C20550

5-Hole Bath Shower Mixer with manual diverter, swivel aerator, complete with handshower and shower hose

C36786

10

Single Lever Sink Mixer with swivel spout and pull-out handspray

C36911

Single Lever Concealed Shower Mixer