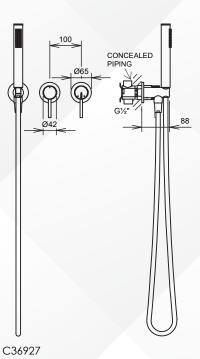

C36927BN

Concealed Shower Mixer

Single Lever Basin Mixer without Pop-up Waste Set

Single Lever Extended Height Basin Mixer without Pop-up Waste Set

C36920

Single Lever Wall Mounted Basin Mixer

2-Hole Basin Mixer without Pop-up Waste Set