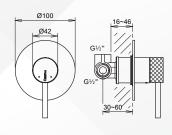

C36921

Single Lever Concealed Shower Mixer

Single Lever Concealed Shower Mixer with 2-way manual diverter (handshower and headshower mode), complete with shower hose (1500mm), handshower and headshower