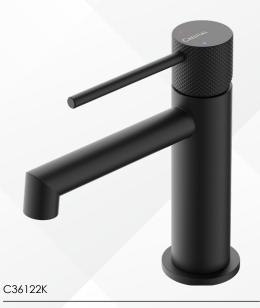

Basin Mixer without pop-up waste

C36126BC

Basin Mixer without pop-up waste

C36129BU

2-Hole Basin Mixer without pop-up waste

Wall Mounted Basin Mixer

C36921K

Concealed Shower Mixer