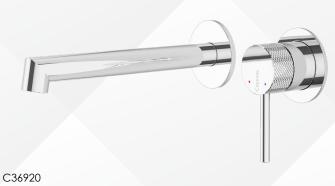

C36927BN

Concealed Shower Mixer

Single Lever Basin Mixer without Pop-up Waste Set

Single Lever Extended Height Basin Mixer without Pop-up Waste Set

C36920

Single Lever Wall Mounted Basin Mixer

2-Hole Basin Mixer without Pop-up Waste Set