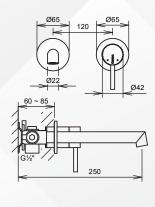

Basin Mixer without pop-up waste

C36126BC

Basin Mixer without pop-up waste

C36129BU

2-Hole Basin Mixer without pop-up waste

Wall Mounted Basin Mixer

C36921K

Concealed Shower Mixer

C36927BN

Concealed Shower Mixer

Single Lever Basin Mixer without Pop-up Waste Set

Single Lever Extended Height Basin Mixer without Pop-up Waste Set

C36920

Single Lever Wall Mounted Basin Mixer

2-Hole Basin Mixer without Pop-up Waste Set