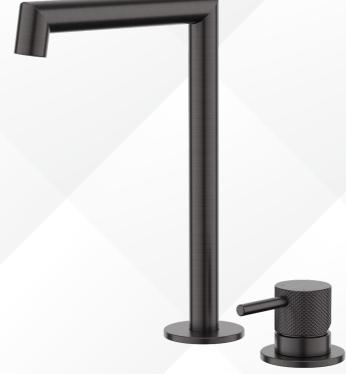

C36921

Single Lever Concealed Shower Mixer

Single Lever Concealed Shower Mixer with 2-way manual diverter (handshower and headshower mode), complete with shower hose (1500mm), handshower and headshower