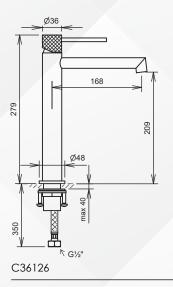

Basin Mixer without pop-up waste

C36126BC

Basin Mixer without pop-up waste

C36129BU

2-Hole Basin Mixer without pop-up waste

Wall Mounted Basin Mixer

C36921K

Concealed Shower Mixer

C36927BN

Concealed Shower Mixer

Single Lever Basin Mixer without Pop-up Waste Set

Single Lever Extended Height Basin Mixer without Pop-up Waste Set

C36920

Single Lever Wall Mounted Basin Mixer

2-Hole Basin Mixer without Pop-up Waste Set