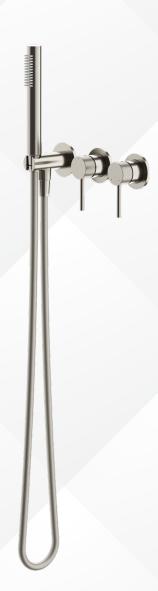

C36921

Single Lever Concealed Shower Mixer

Single Lever Concealed Shower Mixer with 2-way manual diverter (handshower and headshower mode), complete with shower hose (1500mm), handshower and headshower