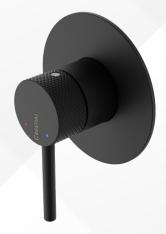

C36921

Single Lever Concealed Shower Mixer

Single Lever Concealed Shower Mixer with 2-way manual diverter (handshower and headshower mode), complete with shower hose (1500mm), handshower and headshower