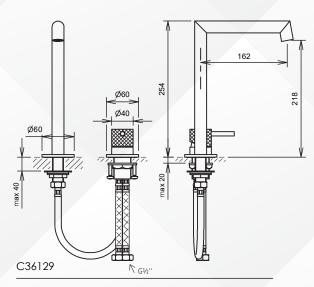

Basin Mixer without pop-up waste

C36126BC

Basin Mixer without pop-up waste

C36129BU

2-Hole Basin Mixer without pop-up waste

Wall Mounted Basin Mixer

C36921K

Concealed Shower Mixer

C36927BN

Concealed Shower Mixer

Single Lever Basin Mixer without Pop-up Waste Set

Single Lever Extended Height Basin Mixer without Pop-up Waste Set

C36920

Single Lever Wall Mounted Basin Mixer

2-Hole Basin Mixer without Pop-up Waste Set