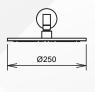

Basin Mixer without pop-up waste

C36126BC

Basin Mixer without pop-up waste

C36129BU

2-Hole Basin Mixer without pop-up waste

Wall Mounted Basin Mixer

C36921K

Concealed Shower Mixer