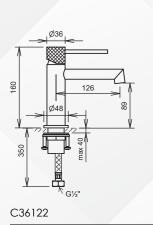

Basin Mixer without pop-up waste

C36126BC

Basin Mixer without pop-up waste

C36129BU

2-Hole Basin Mixer without pop-up waste

Wall Mounted Basin Mixer

C36921K

Concealed Shower Mixer

C36927BN

Concealed Shower Mixer

Single Lever Basin Mixer without Pop-up Waste Set

Single Lever Extended Height Basin Mixer without Pop-up Waste Set

C36920

Single Lever Wall Mounted Basin Mixer

2-Hole Basin Mixer without Pop-up Waste Set