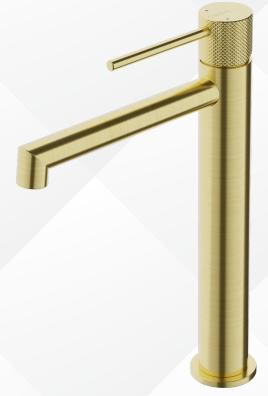

C36927BN

Concealed Shower Mixer

Single Lever Basin Mixer without Pop-up Waste Set

Single Lever Extended Height Basin Mixer without Pop-up Waste Set

C36920

Single Lever Wall Mounted Basin Mixer

2-Hole Basin Mixer without Pop-up Waste Set