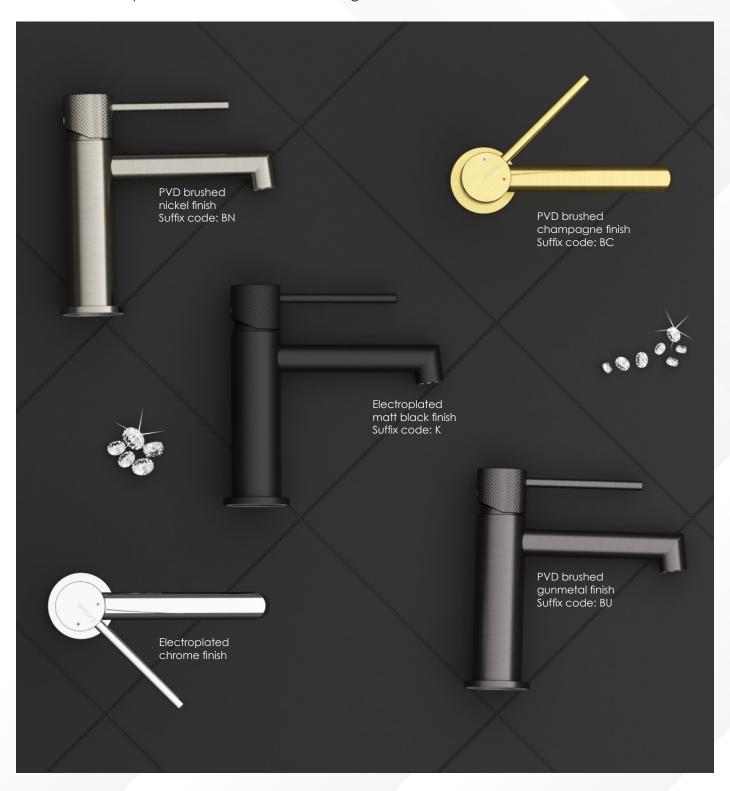

## Series DIAMANT

Diamant series embodies the slim minimalist design with updated distinctive diamond shape patterns on the handle, to add more dazzle in the bathroom.

Friendlier to the environment, Diamant series is designed to be slender. Its svelte spout, achieved by joining 2 slim tubes perfectly and seamlessly. The overall slim profile reduces raw material usage. Fitted with an aerator that mixes water and air to produce bubbly water flow, reducing water usage.

Diamant series faucets are produced fully in brass, and available in electroplated chrome, matt black and other stylish surface finishes achieved by physical vapour deposition (PVD): brushed champagne, brushed nickel and brushed gunmetal. Both electroplating and PVD provide durable surface protection that ensures the long life of the faucet.

Basin Mixer without pop-up waste

C36126BC

Basin Mixer without pop-up waste

C36129BU

2-Hole Basin Mixer without pop-up waste

Wall Mounted Basin Mixer

C36921K

Concealed Shower Mixer