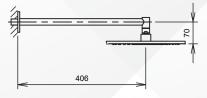

Basin Mixer without pop-up waste

C36126BC

Basin Mixer without pop-up waste

C36129BU

2-Hole Basin Mixer without pop-up waste

Wall Mounted Basin Mixer

C36921K

Concealed Shower Mixer

C36927BN

Concealed Shower Mixer

Single Lever Basin Mixer without Pop-up Waste Set

Single Lever Extended Height Basin Mixer without Pop-up Waste Set

C36920

Single Lever Wall Mounted Basin Mixer

2-Hole Basin Mixer without Pop-up Waste Set