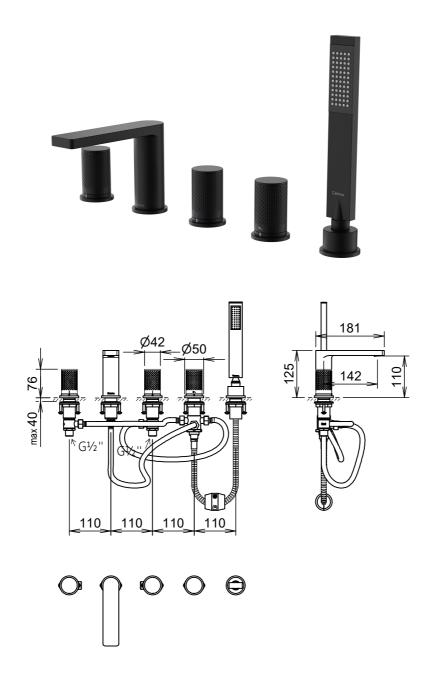

## LINEA Collection C20550K Bath shower mixer, black finish

## **FEATURES**

- 5 hole installation
- brass body
- ½" brass headparts for flow and temperature control
- brass handles with temperature colour indicator
- spout projection: 142mm
- aerator: mixes air with the water flow to produce bubbly water - reduce splashes and water consumption
- manual diverter

- C28117K single spray brass handshower, with anti-cal EasyClean system
- brass mounting rings
- connection type: G½" connection
- G½" pressure resistant flexible connecting hoses (between side valves and spout)
- CRESTIAL mixers are designed to operate on a balanced hot / cold water pressure
- black finish