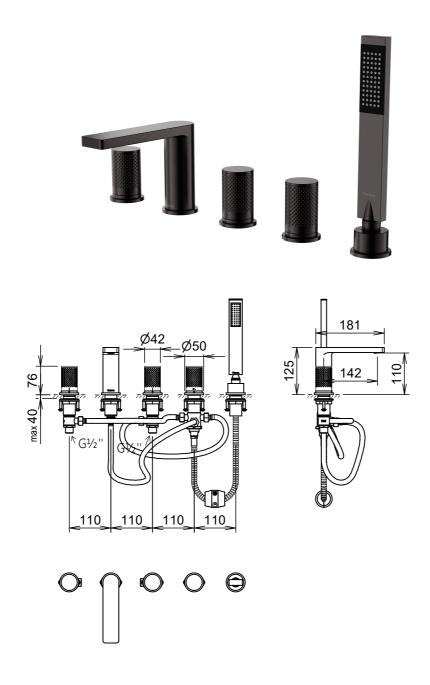

## LINEA Collection C20550BU

## **FEATURES**

- 5 hole installation
- brass body
- ½" brass headparts for flow and temperature control
- brass handles with temperature colour indicator
- spout projection: 142mm
- aerator: mixes air with the water flow to produce bubbly water - reduce splashes and water consumption
- manual diverter

- C28117BU single spray brass handshower, with anti-cal EasyClean system
- brass mounting rings
- connection type: G½" connection
- G½" pressure resistant flexible connecting hoses (between side valves and spout)
- CRESTIAL mixers are designed to operate on a balanced hot / cold water pressure
- PVD brushed gunmetal finish