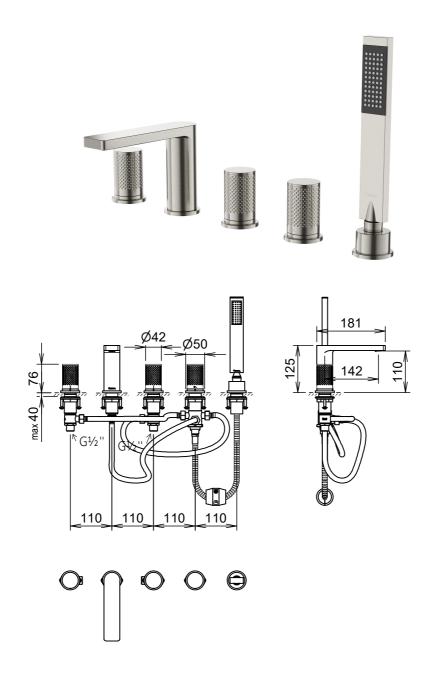

## LINEA Collection C20550BN Bath shower mixer, PVD brushed nickel finish

## **FEATURES**

- 5 hole installation
- brass body
- 1/2" brass headparts for flow and temperature control
- brass handles with temperature colour indicator
- spout projection: 142mm
- aerator: mixes air with the water flow to produce bubbly water - reduce splashes and water consumption
- manual diverter

- C28117BN single spray brass handshower, with anti-cal EasyClean system
- brass mounting rings
- connection type: G½" connection
- G½" pressure resistant flexible connecting hoses (between side valves and spout)
- CRESTIAL mixers are designed to operate on a balanced hot / cold water pressure
- PVD brushed nickel finish