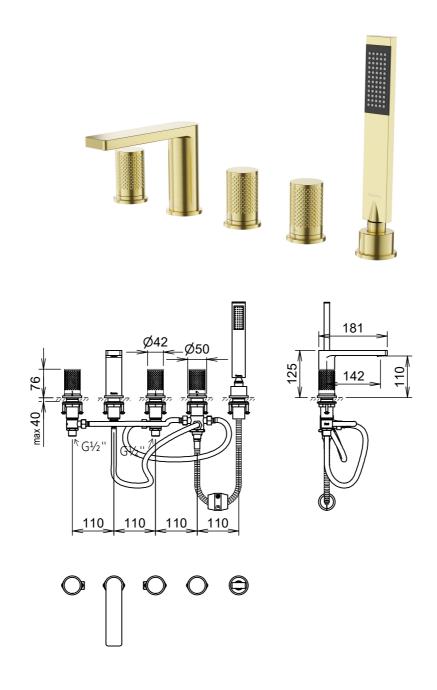

## LINEA Collection C20550BC

## **FEATURES**

- 5 hole installation
- brass body
- ½" brass headparts for flow and temperature control
- brass handles with temperature colour indicator
- spout projection: 142mm
- aerator: mixes air with the water flow to produce bubbly water - reduce splashes and water consumption
- manual diverter

- C28117BC single spray brass handshower, with anti-cal EasyClean system
- brass mounting rings
- connection type: G½" connection
- G½" pressure resistant flexible connecting hoses (between side valves and spout)
- CRESTIAL mixers are designed to operate on a balanced hot / cold water pressure
- PVD brushed champagne finish