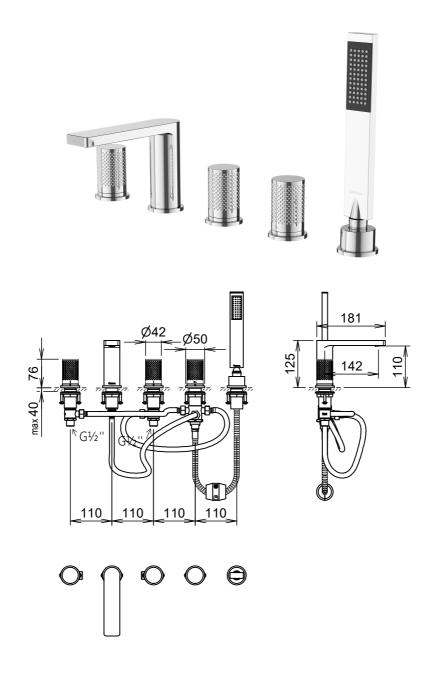

## LINEA Collection C20550 Bath shower mixer

## **FEATURES**

- 5 hole installation
- brass body
- ½" brass headparts for flow and temperature control
- brass handles with temperature colour indicator
- spout projection: 142mm
- aerator: mixes air with the water flow to produce bubbly water - reduce splashes and water consumption
- manual diverter

- C28117 single spray brass handshower, with anti-cal EasyClean system
- brass mounting rings
- connection type: G½" connection
- G½" pressure resistant flexible connecting hoses (between side valves and spout)
- CRESTIAL mixers are designed to operate on a balanced hot / cold water pressure
- Sundance chrome finish